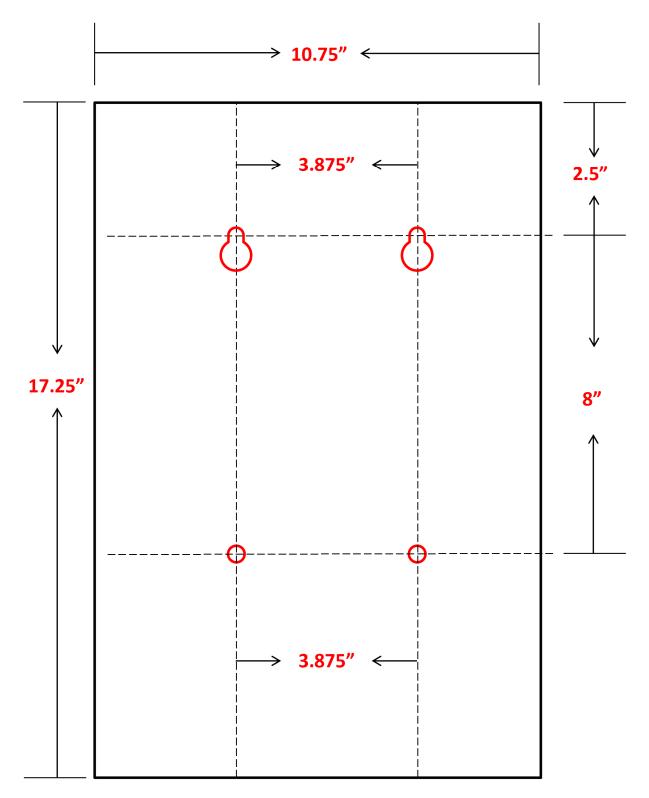

#### Installation:

Mount directly to wall according to "EVNT4 Mounting Template" on the reverse side. Vendor must be secured with all four mounting apertures.

# **EVNT4 Mounting Template**