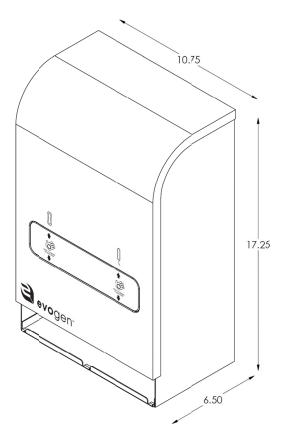

## EVNT4 No-Touch Napkin/Tampon Vendor

#### **Capacity:**

9 - #4 Sanitary Napkin Boxes13 - Vended Tampons

# Overall Dimension:

10.75" W x 17.25" H x 6.5" D

### Mounting:

74" to top of unit floor, 60" for handicapped accessibility.